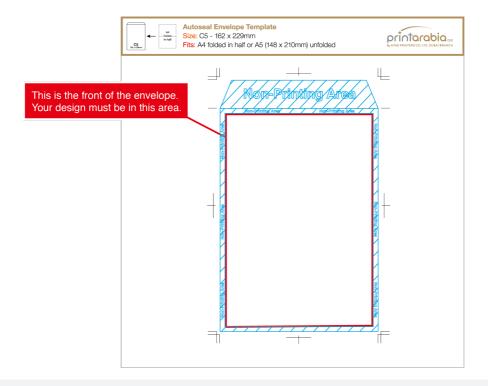

Marked in blue below, you can see the non-printing zone. The front side of the envelope has a 5mm margin on all sides which cannot have any designs on top, so your design must be kept inside of the white area highlighted in red below.

## Using the ready-made templates

When opening one of our ready-made envelope templates, you will see the envelope shape set as guides, along with some additional information. If you do not see anything other than the trim marks you need to enable your guides. From the View menu, choose Guides > Show Guides. Below is what you would see on the artboard.