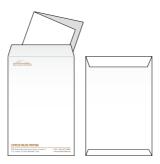

At Print Arabia we carry four ready-made envelopes sizes, all of them are printed on 100gsm wood-free paper and come with self-sealing autoseal tape on the inside flap. Below are illustrations of the 4 pre-folded envelope sizes and shapes we offer.

C4: 229 x 324mm

Fits unfolded A4 sheets

C5: 162 x 229mm

Fits unfolded A5 sheets or A4 sheets folded in half

DL: 225 x 115mm

Fits A4 sheets folded into thirds or compliment slips

C6: 114 x 162mm

Perfect for A6 postcards, A5 folded in half or A4 sheets folded into quarters