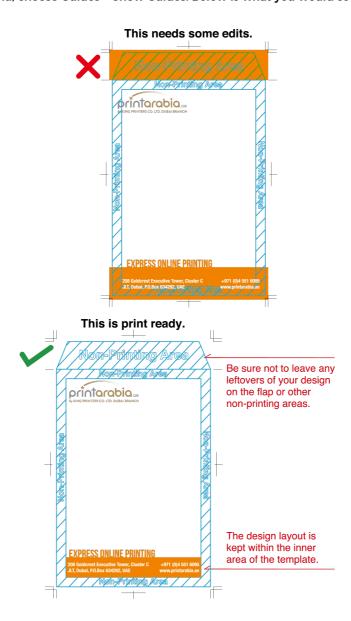

Marked in blue below, you can see the non-printing zone. The front side of the envelope has a 5mm margin on all sides which cannot have any designs on top, so your design must be kept inside of the white area highlighted in red below.

Please note: Because these are pre-folded envelopes, we cannot allow any full bleed designs (where colour extends to the edge). If you need a full bleed design you will need to order our Custom Envelopes.