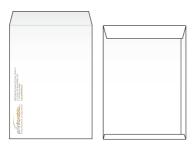

At Print Arabia we carry four ready-made envelopes sizes, all of them are printed on 100gsm wood-free paper and come with self-sealing autoseal tape on the inside flap. Below are illustrations of the 4 pre-folded envelope sizes and shapes we offer.

C4: 229 x 324mm

Fits unfolded A4 sheets

C5: 162 x 229mm

Fits unfolded A5 sheets or A4 sheets folded in half

DL: 225 x 115mm

Fits A4 sheets folded into thirds or compliment slips

C6: 114 x 162mm

Perfect for A6 postcards, A5 folded in half or A4 sheets folded into quarters