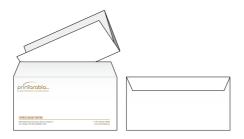

## Using the ready-made templates

When opening one of our ready-made envelope templates, you will see the envelope shape set as guides. If you do not see anything other than the trim marks you need to enable your guides. From the View menu, choose Guides > Show Guides.

Marked in blue below, you can see the non-printing zone. The front side of the envelope has a 5mm margin on all sides which cannot have any designs on top, so your design must be kept inside of the white area highlighted in red below.

## Using the ready-made templates

When opening one of our ready-made envelope templates, you will see the envelope shape set as guides, along with some additional information. If you do not see anything other than the trim marks you need to enable your guides. From the View menu, choose Guides > Show Guides. Below is what you would see on the artboard.