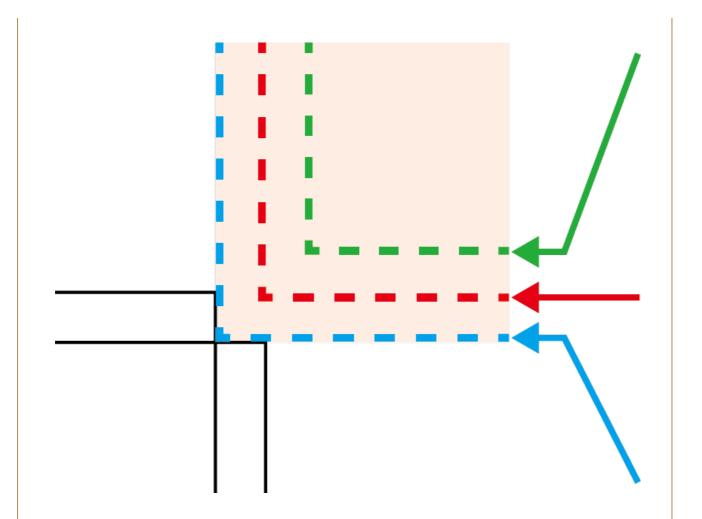

### **Safety Area**

Keep all important text, images & logos inside this area to avoid it getting cut off during the trimming process.

### **Trim Line**

This is the final size of your artwork after the bleed has been trimmed off.

### **Bleed**

This is portion that will be cut off when your print is trimmed to size. Make sure all background graphics or photos extend to this area to avoid white edges.