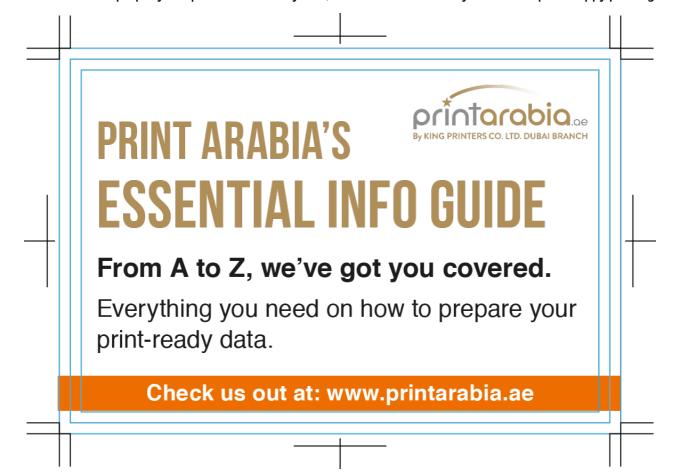

## What are Linked & Embedded Images?

The Safety is an area 3mm inside of the trim line on all sides. Because the trimming may vary ever so slightly (up to +/- 2mm is within the acceptable margin of error), it's a good idea to keep all of your valuable text, logo and information within the Safety Area.

### **Safety Area**

Keep all important text, images & logos inside this area to avoid it getting cut off during the trimming process.

### **Trim Line**

This is the final size of your artwork after the bleed has been trimmed off.

### **Bleed**

This is portion that will be cut off when your print is trimmed to size. Make sure all background graphics or photos extend to this area to avoid white edges.

# Why is the Safety Area important?

When you open one of our layout templates, you will see 3 guide rectangles in addition to the trim marks. If you set your design up without minding the Safety Area guides in the template, there is a good chance your content or logos will be very near or beyond the Trim Area. If this happens, they may be trimmed off from the final piece.