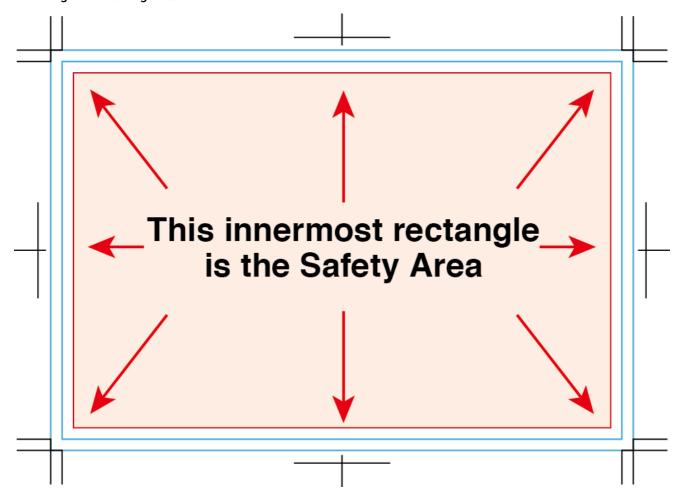

Safety Area

What is the Safety Area? | Why is the Safety Area important?

## What are Linked & Embedded Images?

The Safety is an area 3mm inside of the trim line on all sides. Because the trimming may vary ever so slightly (up to +/- 2mm is within the acceptable margin of error), it's a good idea to keep all of your valuable text, logo and information within the Safety Area.

For your safety, we strongly recommend a minimum distance of 3mm (on all sides) between your content and the trimming area. Nothing less!

### **Safety Area**

Keep all important text, images & logos inside this area to avoid it getting cut off during the trimming process.

# Why is the Safety Area important?

When you open one of our layout templates, you will see 3 guide rectangles in addition to the trim marks. If you set your design up without minding the Safety Area guides in the template, there is a good chance your content or logos will be very near or beyond the Trim Area. If this happens, they may be trimmed off from the final piece.

See the below example: