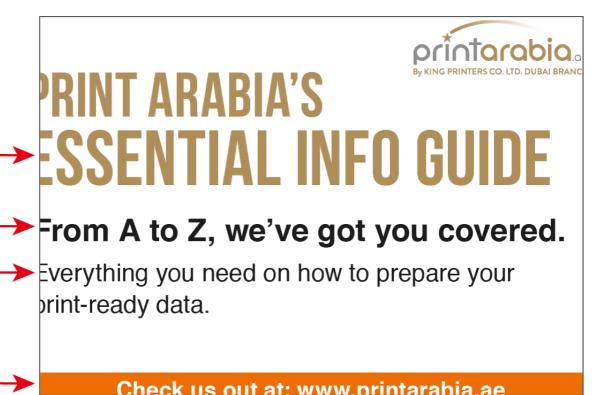

See the below example:

Portions of the text on the left, right and bottom sides were trimmed off from the final piece.

You may have to resize text or move it into a better position, but when your design has all the content, logos and other information properly setup within the Safety area, the final result is what you would expect. Happy printing!